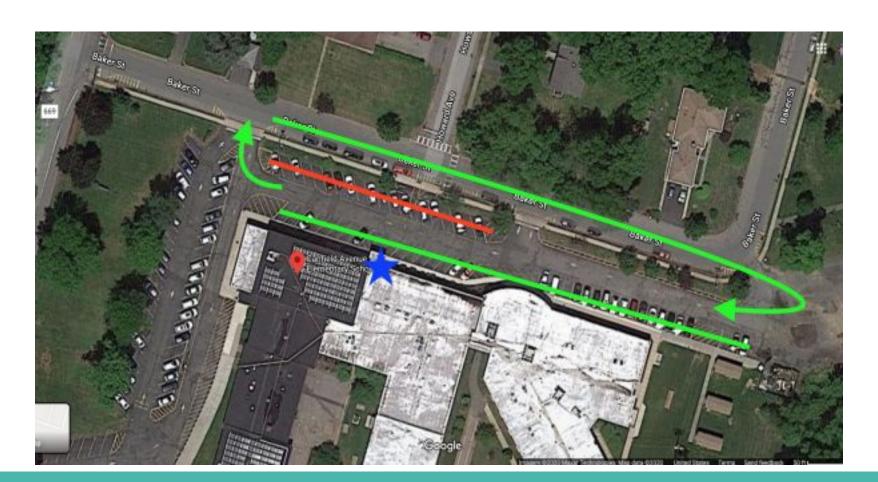

# 2024 Kindergarten Orientation

— Canfield Avenue School ——

## Agenda

- Introductions
- Tour
- Nurse/Guidance/PTA
- K teachers

#### **About Canfield Avenue School**

- PK3 6 Grades
- Approximately 379 students
- 35 teachers and approximately 20 support staff
- Choice School
- Diverse
- School Security Procedures 46 Audio/Video cameras, Security Vestibule, ability to initiate security alerts, badges and colors

## **Academic Day and Programs**

- 8:30 am 3:20 pm
- Comprehensive program guided by the NJSLS
- Students will have the opportunity to have PE, Art, Music, STEAM, Library
- Before and After-Care is available in house through Canfield Kids
- Lunch Application all need to apply

### **Orientation and Traffic Flow**